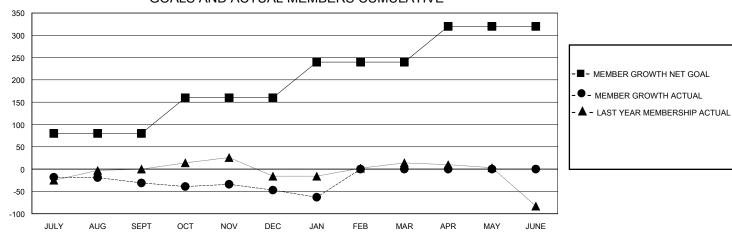

## District 24 L

GMT: LOCATION VIRGINIA GMT CA

|               | Club          | os          |               | Members RESULTS FOR 2023-2024 |                        |                         |                                                    |  |
|---------------|---------------|-------------|---------------|-------------------------------|------------------------|-------------------------|----------------------------------------------------|--|
|               | RESULTS FOR   | R 2023-2024 |               |                               |                        |                         |                                                    |  |
| QUARTER       | NEW CLUB GOAL | NEW CLUBS   | DROPPED CLUBS | QUARTER MEME                  | BER GROWTH NET<br>GOAL | MEMBER GROWTH<br>ACTUAL | DROPPED<br>MEMBERS ACTUAL<br>(including transfers) |  |
| JULY/AUG/SEPT | 0             | 0           | 1             | JULY/AUG/SEPT                 | 80                     | 59                      | 72                                                 |  |
| OCT/NOV/DEC   | 0             | 0           | 0             | OCT/NOV/DEC                   | 80                     | 51                      | 60                                                 |  |
| JAN/FEB/MAR   | 0             | 0           | 0             | JAN/FEB/MAR                   | 80                     | 24                      | 39                                                 |  |
| APR/MAY/JUNE  | 1             | 0           | 0             | APR/MAY/JUNE                  | 80                     | 0                       | 0                                                  |  |

## GOALS AND ACTUAL MEMBERS CUMULATIVE

| DROPPED CLUBS: 1           |     | 37 CLUBS OF 84 ADDED 1 OR MORE<br>NEW MEMBERS | GENDER DISTRIBUTION  MALE 1,377 (60.32%) |              |     |
|----------------------------|-----|-----------------------------------------------|------------------------------------------|--------------|-----|
| DROPPED MEMBERS            |     |                                               | FEMALE                                   | 906 (39.68%) |     |
| DECEASED                   | 24  | CLICK HERE FOR CUMULATIVE                     | TOTAL FAMILY UNIT MEMBERS                |              | 423 |
| CLUB CANCELLED 0 OTHER 147 |     | MEMBERSHIP DATA                               | FAMILY MEMBERS PAYING HALF               |              | 213 |
| TOTAL                      | 171 |                                               |                                          |              |     |